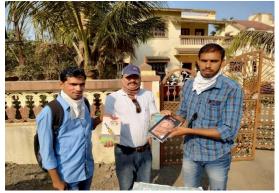

# Granth Aplya Dari (Books at your Doorstep) YEAR 2020-2021

Library employee Mr.Sanjay Parab issue a book to a student

Villagers showing a book they have borrowed to read

Local reader holding a book

Library employee Mr.Roshan Patil delivers a book to a reader

Library staff member Mr.Roshan Patil hands book to users

Library employee Mr.Dinesh Patil gives a book to Villagers

Library staff member Mr.Mahesh Vartak distributes a book to a Reader

Library employee Mr.Roshan Patil hands out books to a Reader

Library Employees Mr.Bhavesh Raut & Mr. Roshan Patil are issuing books to Readers

Library Employees Mr.Bhavesh Raut and Mr.Sunil Parwar are giving books to Readers

Library Employee Mr.Sunil Pawar and Mr.Manish Patil are issuing books to Readers

Library staff members Mr.Bhavesh Raut and Mr.Dinesh Patil are providing books to Readers