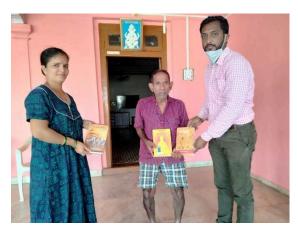

Library staff members Mr.Bhavesh Raut and Mr.Dinesh Patil are providing books to Readers