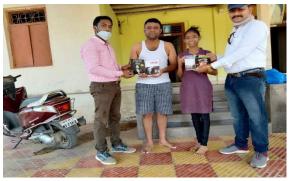

Library Employees Mr.Bhavesh Raut & Mr. Roshan Patil are issuing books to Readers

Library Employees Mr.Bhavesh Raut and Mr.Sunil Parwar are giving books to Readers

Library Employee Mr.Sunil Pawar and Mr.Manish Patil are issuing books to Readers