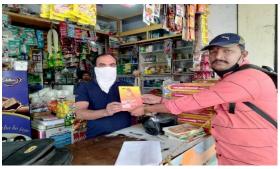

# Granth Aplya Dari (Books at your Doorstep) YEAR 2020-2021

Library employee Mr.Sanjay Parab issue a book to a student

Villagers showing a book they have borrowed to read

Local reader holding a book

Library employee Mr.Roshan Patil delivers a book to a reader

Library staff member Mr.Roshan Patil hands book to users

Library employee Mr.Dinesh Patil gives a book to Villagers

Library staff member Mr.Mahesh Vartak distributes a book to a Reader

Library employee Mr.Roshan Patil hands out books to a Reader

Library Employees Mr.Bhavesh Raut & Mr. Roshan Patil are issuing books to Readers

Library Employees Mr.Bhavesh Raut and Mr.Sunil Parwar are giving books to Readers

Library Employee Mr.Sunil Pawar and Mr.Manish Patil are issuing books to Readers

Library staff members Mr.Bhavesh Raut and Mr.Dinesh Patil are providing books to Readers