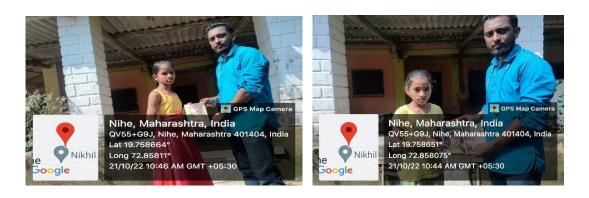

### Total books provided to the villages:

| Sr. No. | Village Names | Total books Issued |
|---------|---------------|--------------------|
| 1       | Kelva         | 126                |
| 2       | Shirgaon      | 108                |
| 3       | Nihe          | 125                |
| 4       | Lovare        | 155                |
| 5       | Maswan        | 170                |
| 6       | Kharshet      | 180                |
| 7       | Nagzari       | 125                |
| 8       | Vandivali     | 78                 |
| 9       | Mahim         | 44                 |
| 10      | Katale        | 92                 |
| 11      | Satpati       | 78                 |