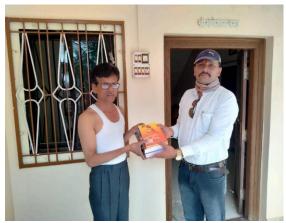

Library staff member Mr.Roshan Patil hands book to users

Library employee Mr.Dinesh Patil gives a book to Villagers

Library staff member Mr.Mahesh Vartak distributes a book to a Reader

Library employee Mr.Roshan Patil hands out books to a Reader