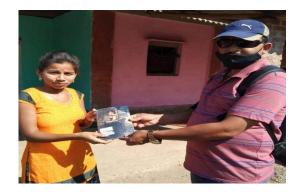

# Granth Aplya Dari (Books at your Doorstep) YEAR 2020-2021

Library employee Mr.Sanjay Parab issue a book to a student

Villagers showing a book they have borrowed to read

Local reader holding a book

Library employee Mr.Roshan Patil delivers a book to a reader

Library staff member Mr.Roshan Patil hands book to users

Library employee Mr.Dinesh Patil gives a book to Villagers

Library staff member Mr.Mahesh Vartak distributes a book to a Reader

Library employee Mr.Roshan Patil hands out books to a Reader

Library Employees Mr.Bhavesh Raut & Mr. Roshan Patil are issuing books to Readers

Library Employees Mr.Bhavesh Raut and Mr.Sunil Parwar are giving books to Readers

Library Employee Mr.Sunil Pawar and Mr.Manish Patil are issuing books to Readers

Library staff members Mr.Bhavesh Raut and Mr.Dinesh Patil are providing books to Readers